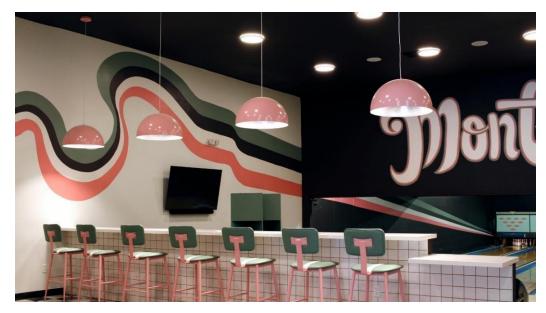

## STUDIO M

Studio M Creates Custom Fixture for Historic Bowling Alley

Beloved LA landmark Montrose Bowl has completed its long-anticipated renovation by designer Rivka Baitelman. This historical destination spot and popular Hollywood filming location required a much-needed facelift without losing its original charm. Rivka sought out Studio M Lighting to collaborate on a custom fixture that evokes the classic 1950s soda pop vibe with a modern flair.

For Rivka's vision of nostalgia, Studio M created custom pendants that are stylishly retro. The dome pendants, finished in a high gloss of bubblegum pink and mint green, were created using a technique of isolated painting so no dust could be present to create unwanted texture. The result is a bold liquid-esq finish with quirky fun, all in honor of Montrose's history with an eye-catching new look.